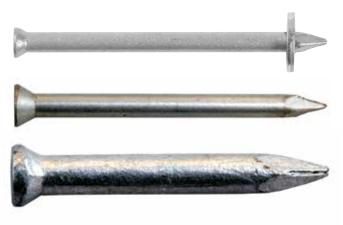

#### **Features and Benefits**

- High strength and ductile will not easily break
- Available pre-assembled with washers to improve pullover strength
- Zinc electroplated with chromate conversion coating
- Carbon Steel

#### **Concrete Nails**